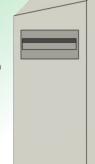

# **BERMUDA**

H 830mm x W 560mm x D 370mm. Right or left design configurations are available.

\$430.00 incl. GST

BERMUDA (with Paper Holder) \$460.00 incl. GST

envelopes lying flat (Australia Post compliant). The mail insert is fully lockable (with 2 keys provided) ensuring the security of your mail. As the insert is supplied in a brushed silver finish you can paint over it to match your house facade colour or alternatively leave the modern look of the silver as a contrast against the letterbox colour you choose.