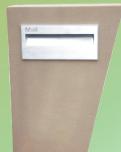

# **BERMUDA**

H 830mm x W 560mm x D 370mm. Right or left design configurations are available.

\$430.00 incl. GST

BERMUDA (with Paper Holder) \$460.00 incl. GST

envelopes lying flat (Australia Post compliant). The mail insert is fully lockable (with 2 keys provided) ensuring the security of your mail. As the insert is supplied in a brushed silver finish you can paint over it to match your house facade colour or alternatively leave the modern look of the silver as a contrast against the letterbox colour you choose.

H 930mm x W 470mm x D 370mm. Right or left design configurations are available. \$430.00 incl. GST

**BAHAMA** (with Paper \$460.00 incl. GST

(default configuration)

GRENADA

H 1080mm x W 470mm x D 370mm. \$500.00 incl. GST