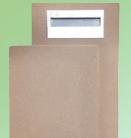

# **BERMUDA**

H 830mm x W 560mm x D 370mm. Right or left design configurations are available.

\$430.00 incl. GST

BERMUDA (with Paper Holder) \$460.00 incl. GST

envelopes lying flat (Australia Post compliant). The mail insert is fully lockable (with 2 keys provided) ensuring the security of your mail. As the insert is supplied in a brushed silver finish you can paint over it to match your house facade colour or alternatively leave the modern look of the silver as a contrast against the letterbox colour you choose.