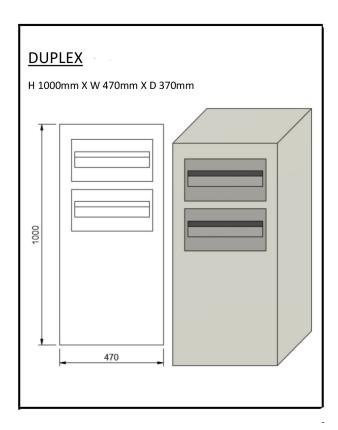

# **KEY LARGO**

H 830mm x W 470mm x D 370mm. \$430.00 incl. GST

**KEY LARGO** (with Paper Holder) \$460.00 incl. GST

KEY LARGO DUPLEX H 1000mm x W 470mm x D 370mm. \$580.00 incl. GST