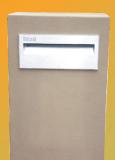

# **KEY LARGO**

H 830mm x W 470mm x D 370mm. \$430.00 incl. GST

**KEY LARGO** (with Paper Holder) \$460.00 incl. GST

KEY LARGO DUPLEX H 1000mm x W 470mm x D 370mm. \$580.00 incl. GST

# **BERMUDA**

H 830mm x W 560mm x D 370mm. Right or left design configurations are available.

\$430.00 incl. GST

BERMUDA (with Paper Holder) \$460.00 incl. GST

envelopes lying flat (Australia Post compliant). The mail insert is fully lockable (with 2 keys provided) ensuring the security of your mail. As the insert is supplied in a brushed silver finish you can paint over it to match your house facade colour or alternatively leave the modern look of the silver as a contrast against the letterbox colour you choose.