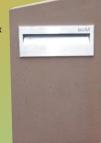

# **BERMUDA**

H 830mm x W 560mm x D 370mm. Right or left design configurations are available.

\$430.00 incl. GST

BERMUDA (with Paper Holder) \$460.00 incl. GST

envelopes lying flat (Australia Post compliant). The mail insert is fully lockable (with 2 keys provided) ensuring the security of your mail. As the insert is supplied in a brushed silver finish you can paint over it to match your house facade colour or alternatively leave the modern look of the silver as a contrast against the letterbox colour you choose.