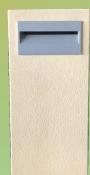

H 830mm x W 560mm x D 370mm. \$430.00 incl. GST

**BARBADOS** (with Paper Holder) \$460.00 incl. GST

THE INSTALLATION

As these letterboxes are pre-coated in a rendered finish, it eliminates the need to organise a tradesman for the normal 'bricked up' letterbox style. Once the letterbox is installed, all you need to do is simply paint over with any exterior acrylic paint.