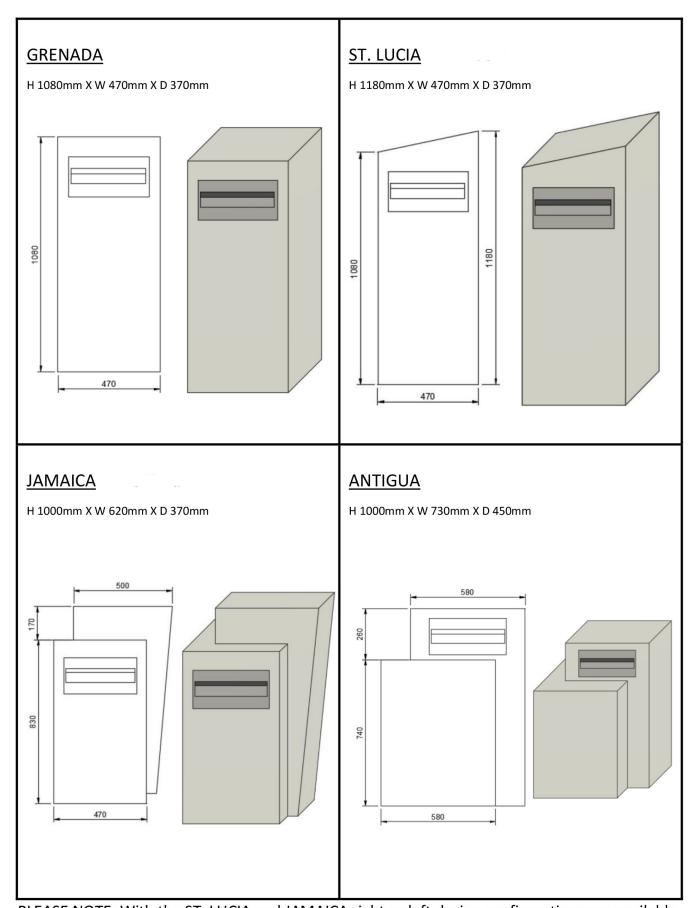

H 930mm x W 470mm x D 370mm. Right or left design configurations are available. \$430.00 incl. GST

**BAHAMA** (with Paper \$460.00 incl. GST

(default configuration)

GRENADA

H 1080mm x W 470mm x D 370mm. \$500.00 incl. GST

# **JAMAICA**

H 1000mm x W 620mm x D 360mm. Right or left design configurations are available.

\$520.00 incl. GST

JAMAICA (with Paper \$550.00 incl. GST

**ANTIGUA** 

H 1000mm x W 730mm x D 450mm. \$620.00 incl. GST

H 1180mm x W 470mm x D 370mm. Right or left design configurations are available. \$500.00 incl. GST

\*Installation within nominated service areas only. All other areas by negotiation.

PLEASE NOTE: With the Bermuda and Bahama right or left configurations are available

PLEASE NOTE: With the ST. LUCIA and JAMAICA right or left design configurations are available