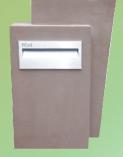

# **BERMUDA**

H 830mm x W 560mm x D 370mm. Right or left design configurations are available.

\$430.00 incl. GST

BERMUDA (with Paper Holder) \$460.00 incl. GST

envelopes lying flat (Australia Post compliant). The mail insert is fully lockable (with 2 keys provided) ensuring the security of your mail. As the insert is supplied in a brushed silver finish you can paint over it to match your house facade colour or alternatively leave the modern look of the silver as a contrast against the letterbox colour you choose.