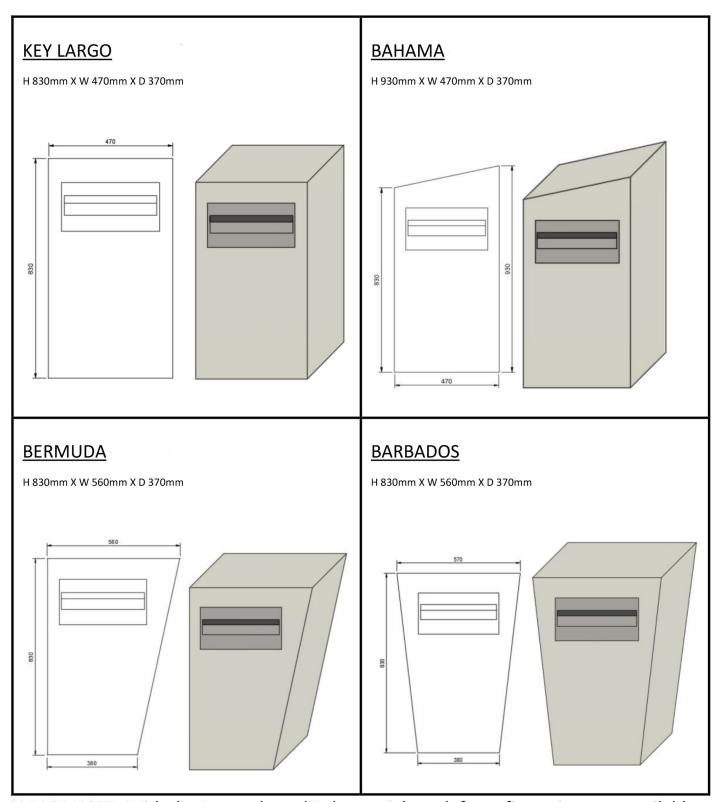

# **KEY LARGO**

H 830mm x W 470mm x D 370mm. \$430.00 incl. GST

**KEY LARGO** (with Paper Holder) \$460.00 incl. GST

KEY LARGO DUPLEX H 1000mm x W 470mm x D 370mm. \$580.00 incl. GST

# **BERMUDA**

H 830mm x W 560mm x D 370mm. Right or left design configurations are available.

\$430.00 incl. GST

BERMUDA (with Paper Holder) \$460.00 incl. GST

envelopes lying flat (Australia Post compliant). The mail insert is fully lockable (with 2 keys provided) ensuring the security of your mail. As the insert is supplied in a brushed silver finish you can paint over it to match your house facade colour or alternatively leave the modern look of the silver as a contrast against the letterbox colour you choose.

H 930mm x W 470mm x D 370mm. Right or left design configurations are available. \$430.00 incl. GST

**BAHAMA** (with Paper \$460.00 incl. GST

(default configuration)

GRENADA

H 1080mm x W 470mm x D 370mm. \$500.00 incl. GST

H 830mm x W 560mm x D 370mm. \$430.00 incl. GST

**BARBADOS** (with Paper Holder) \$460.00 incl. GST

THE INSTALLATION

As these letterboxes are pre-coated in a rendered finish, it eliminates the need to organise a tradesman for the normal 'bricked up' letterbox style. Once the letterbox is installed, all you need to do is simply paint over with any exterior acrylic paint.

H 1180mm x W 470mm x D 370mm. Right or left design configurations are available. \$500.00 incl. GST

\*Installation within nominated service areas only. All other areas by negotiation.

PLEASE NOTE: With the Bermuda and Bahama right or left configurations are available